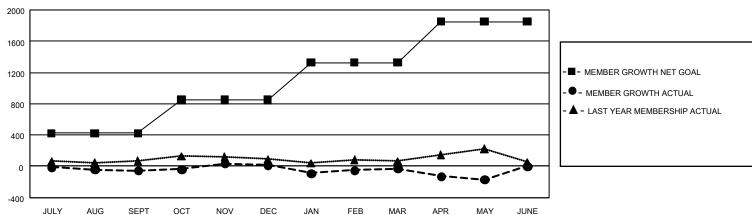

## GOALS AND ACTUAL MEMBERS CUMULATIVE

| DROPPED CLUBS: 3              |       | 1,209 CLUBS OF 2,111 ADDED 1 OR<br>MORE NEW MEMBERS | GENDER DISTRIBUTION  MALE 60,656 (84.67%) |                 |     |
|-------------------------------|-------|-----------------------------------------------------|-------------------------------------------|-----------------|-----|
| DROPPED MEMBERS               |       |                                                     | FEMALE                                    | 10,983 (15.33%) |     |
| DECEASED                      | 661   | CLICK HERE FOR CUMULATIVE                           | TOTAL FAMILY UNIT MEMBERS                 |                 | 835 |
| CLUB CANCELLED 46 OTHER 1,840 |       | MEMBERSHIP DATA                                     | FAMILY MEMBERS PAYING HALF DUES           |                 | 396 |
| TOTAL                         | 2,547 |                                                     |                                           |                 |     |