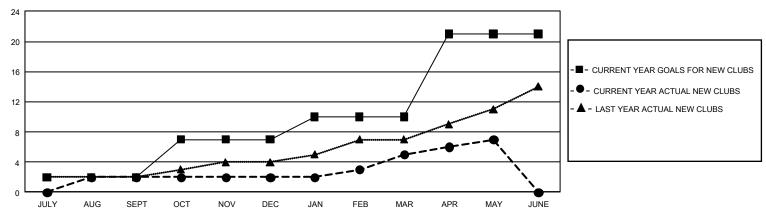

| 1             | JULY/AUG/SEPT         | 1,272                   | 733                     | 723                                                |  |
| OCT/NOV/DEC           | 15            | 0         | 1             | OCT/NOV/DEC           | 1,284                   | 654                     | 535                                                |  |
| JAN/FEB/MAR           | 9             | 3         | 1             | JAN/FEB/MAR           | 1,425                   | 854                     | 826                                                |  |
| APR/MAY/JUNE          | 33            | 2         | 0             | APR/MAY/JUNE          | 1,575                   | 357                     | 465                                                |  |

## GOALS AND ACTUAL NEW CLUBS CUMULATIVE



## GOALS AND ACTUAL MEMBERS CUMULATIVE



| DROPPED CLUBS: 3              |       | 1,209 CLUBS OF 2,111 ADDED 1 OR<br>MORE NEW MEMBERS | GENDER DISTRIBUTION  MALE 60,656 (84.67%) |                 |     |
|-------------------------------|-------|-----------------------------------------------------|-------------------------------------------|-----------------|-----|
| DROPPED MEMBERS               |       |                                                     | FEMALE                                    | 10,983 (15.33%) |     |
| DECEASED                      | 661   | CLICK HERE FOR CUMULATIVE                           | TOTAL FAMILY UNIT MEMBERS                 |                 | 835 |
| CLUB CANCELLED 46 OTHER 1,840 |       | MEMBERSHIP DATA                                     | FAMI